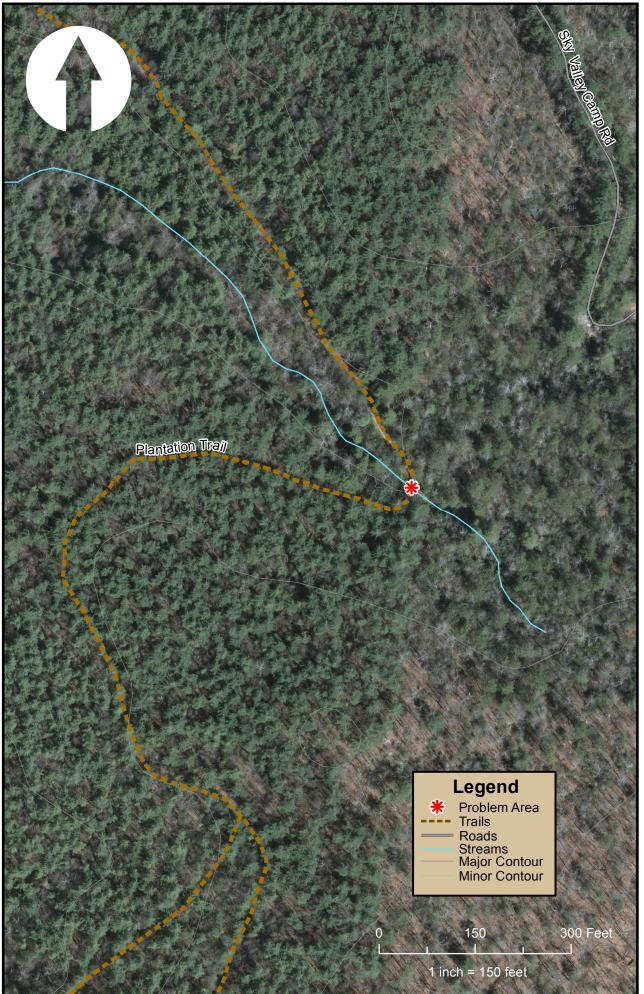

## Area of Concern – Site: P47

| Map Grid Location: <u>J4</u> Site visit date/ team): <u>8/20/15/ JZ</u> Drainage Area (Sq. Mi.): < 0.1  Name & Location: <u>Tributary at Plantation Trail</u>                                                                                                                                                                                                                                                                                                                                                                                                                                                                                                                                                                                                                                                                                                                                                                                                                                                                                                                                                                                                                                                                                                                                                                                                                                                                                                                                                                                                                                                                                                                                                                                                                                                                                                                                                                                                                                                                                                                                                                           |                                                                                                                                                                       |
|-----------------------------------------------------------------------------------------------------------------------------------------------------------------------------------------------------------------------------------------------------------------------------------------------------------------------------------------------------------------------------------------------------------------------------------------------------------------------------------------------------------------------------------------------------------------------------------------------------------------------------------------------------------------------------------------------------------------------------------------------------------------------------------------------------------------------------------------------------------------------------------------------------------------------------------------------------------------------------------------------------------------------------------------------------------------------------------------------------------------------------------------------------------------------------------------------------------------------------------------------------------------------------------------------------------------------------------------------------------------------------------------------------------------------------------------------------------------------------------------------------------------------------------------------------------------------------------------------------------------------------------------------------------------------------------------------------------------------------------------------------------------------------------------------------------------------------------------------------------------------------------------------------------------------------------------------------------------------------------------------------------------------------------------------------------------------------------------------------------------------------------------|-----------------------------------------------------------------------------------------------------------------------------------------------------------------------|
| Culvert (diameter/material/     □ clogged     □ crushed     □ lack of natural bed     □ safety hazard                                                                                                                                                                                                                                                                                                                                                                                                                                                                                                                                                                                                                                                                                                                                                                                                                                                                                                                                                                                                                                                                                                                                                                                                                                                                                                                                                                                                                                                                                                                                                                                                                                                                                                                                                                                                                                                                                                                                                                                                                                   | 'length): 18" / CPP  □ aquatic organism passage / perched  ⊠ erosion (upstream / downstream)  □ piping □ overtopping                                                  |
| 2. Trail/ Road Impact (trail/ re  □ stormwater input □ bridge □ unstable trail crossing □ safety hazard ☑ missing vegetation                                                                                                                                                                                                                                                                                                                                                                                                                                                                                                                                                                                                                                                                                                                                                                                                                                                                                                                                                                                                                                                                                                                                                                                                                                                                                                                                                                                                                                                                                                                                                                                                                                                                                                                                                                                                                                                                                                                                                                                                            | oad name): Plantation Trail    sediment input   utilities   erosion   human impact (hiking/biking)   equine/dog impacts                                               |
| 3. Upland/ Stormwater  ☐ nonpoint source pollution ☐ pollutant point source                                                                                                                                                                                                                                                                                                                                                                                                                                                                                                                                                                                                                                                                                                                                                                                                                                                                                                                                                                                                                                                                                                                                                                                                                                                                                                                                                                                                                                                                                                                                                                                                                                                                                                                                                                                                                                                                                                                                                                                                                                                             | ☐ upland erosion ☐ unvegetated upland area                                                                                                                            |
| <ul> <li>4. Lake/Pond/ Reservoir (reservoir)</li> <li>□ erosion</li> <li>□ equine impact</li> <li>□ safety hazard</li> <li>5. Other Problem Area(s) (list of the content o</li></ul> | □ lack of vegetation □ human impact (hiking/biking) □ water quality (temperature, algae, geese, fecal)                                                                |
| Potential Solutions  □ relocate trail/close trail/road  ☑ vegetation/ shoreline planting □ stormwater treatment □ human/ animal exclusion □ signs □ maintenance                                                                                                                                                                                                                                                                                                                                                                                                                                                                                                                                                                                                                                                                                                                                                                                                                                                                                                                                                                                                                                                                                                                                                                                                                                                                                                                                                                                                                                                                                                                                                                                                                                                                                                                                                                                                                                                                                                                                                                         | ☐ trail/road crossing improvement ☐ mechanical grading ☐ animal watering ☐ culvert rehabilitation/ replacement ☐ culvert daylighting ☐ bridge replacement/improvement |
| Comments  No problems with culvert. However,                                                                                                                                                                                                                                                                                                                                                                                                                                                                                                                                                                                                                                                                                                                                                                                                                                                                                                                                                                                                                                                                                                                                                                                                                                                                                                                                                                                                                                                                                                                                                                                                                                                                                                                                                                                                                                                                                                                                                                                                                                                                                            | trail in vicinity is over widened and lacking vegetation.                                                                                                             |