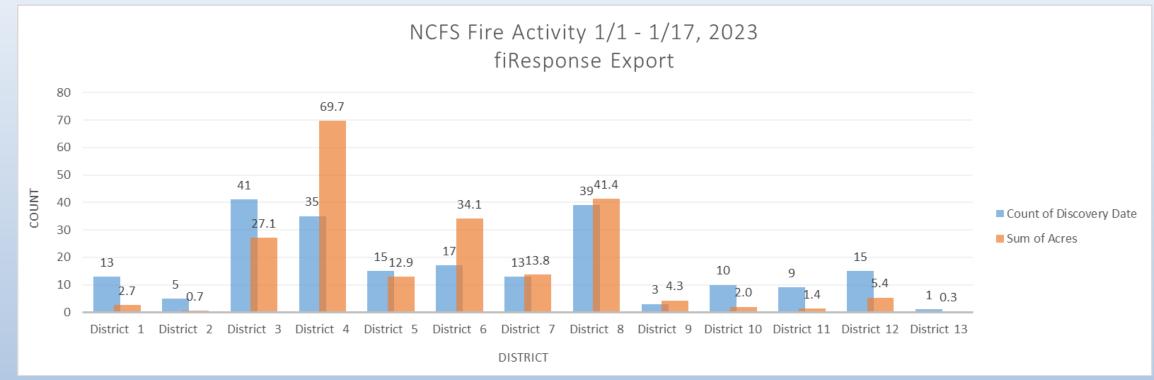

10-YR FARS Extract by Calendar Year (Approval Status = All; 2022 Preliminary)

Statewide: +/- 216 fires, 215 acres

~10 Yr. Avg for January is 300 fires, 500 acres

\*All values are preliminary, via Business Intelligence Tool.