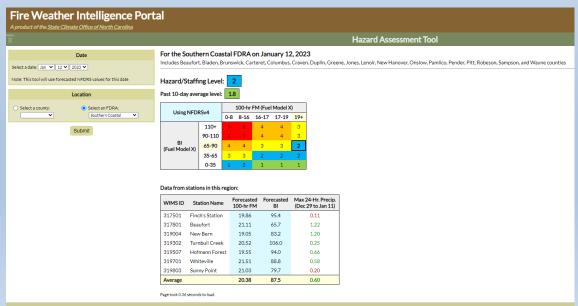

| 2023-01-17 | 16X1P | 92.50  | 41.40 | 4.60  | 41.40 | 121.00 | 14.25 | 14.80 | 19.22 | 22.10  | 30.00 | 60.00 | 34°F | 54%  | WSW 5 mph | 0.00 in. | 0   |



TOUNDED 1871

**Adjective Rating Map** 

Smokey Signs, Public Facing

(Uses ERC + 100hr Matrix)

https://climate.ncsu.ed
u/fwip/nc\_danger/



Hazard Level – relevant to NCFS manning and Daily Hazard

(Uses BI + 100hr Matrix)

https://products.climate.n csu.edu/fwip/hazard.php







# **Looking Ahead**

















https://www.wpc.ncep.noaa.gov/#





#### Jan/Feb/Mar Outlook



#### Feb/Mar/Apr Outlook



Refreshed Outlook Coming on 1/19









Note: Significant fire potential is defined as the likelihood that a wildland fire event will require mobilization of additional resources from outside the area in which the fire situation originates.









Note: Significant fire potential is defined as the likelihood that a wildland fire event will require mobilization of additional resources from outside the area in which the fire situation originates.





Month -

#### STATEWIDE FIRE COUNTS & ACRES, 2000 - 2022 BY CY

(FIRE LISTED BY REPORTED START DATE, THIS CAN BE FILTERED BY MONTH)

JAN, FEB, MAR, APR, MAY ONLY







#### **Statewide Summary**

- Current