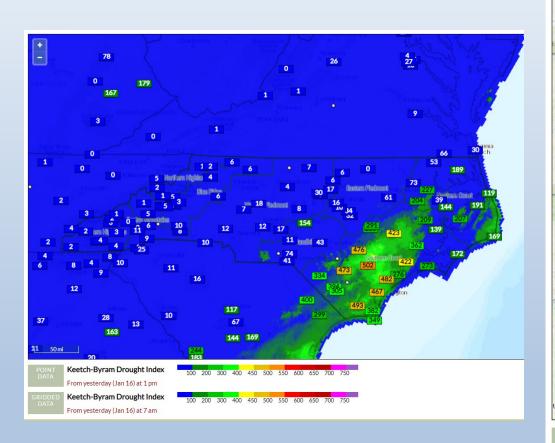

FDOP Signature Pending











10-YR FARS Extract by Calendar Year (Approval Status = All; 2022 Preliminary)









Statewide: +/- 216 fires, 215 acres

~10 Yr. Avg for January is 300 fires, 500 acres

\*All values are preliminary, via Business Intelligence Tool.



Days since Precip of at least 0.25"



For NC:

Generally, 4-6 days west.

Driest areas approaching 21 + days since last reasonably wetting rain. (portions of red circle)

*Model Run on 1/15/23* 



From: Climate Toolbox (https://climatetoolbox.org/)





https://waterwatch.usgs.gov/index.php?m=pa07d&r=nc&w=map

7-Day Avg. Stream Flow Conditions

Continued
Below to
Much Below
Normal to the
East...

Improvements West...















Current with trend for extension of dryness
Two NASA based products links to right.







Note: South Coast FDRA Forecast 72<sup>nd</sup> Percentile on 1/18







# ERC Percentile Forecast for 1/18 By FDRA (for all days)



# 1000-Hr Percentile Forecast for 1/18 By FDRA (for all days)







# 100-Hr Percentile Forecast for 1/18 By FDRA (for all days)



# 10-Hr Percentile Forecast for 1/18 By FDRA (for all days)







### Observations on 1/17/23 – FWIP By Station

| DIST≛ | FDRA         | WIMS_ID | STATION_NAME