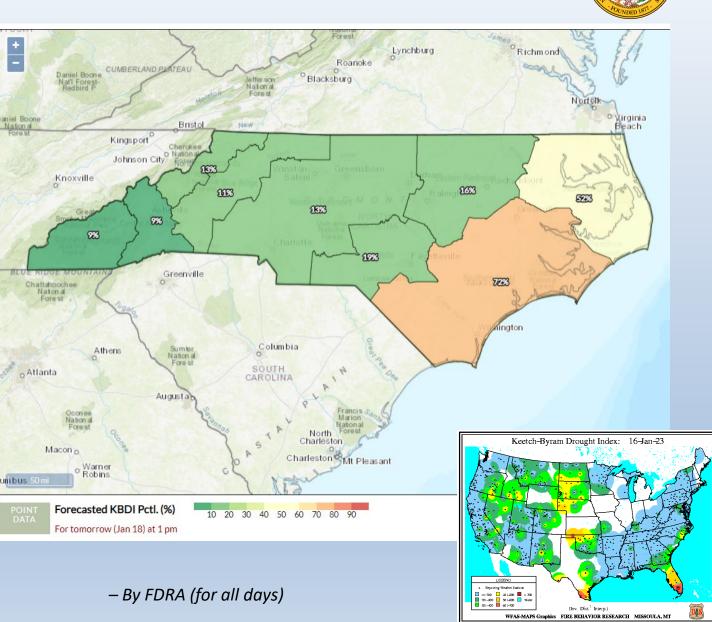

(Approval Status = All; 2022 Preliminary)









Statewide: +/- 216 fires, 215 acres

~10 Yr. Avg for January is 300 fires, 500 acres

\*All values are preliminary, via Business Intelligence Tool.



Days since Precip of at least 0.25"



For NC:

Generally, 4-6 days west.

Driest areas approaching 21 + days since last reasonably wetting rain. (portions of red circle)

*Model Run on 1/15/23* 



From: Climate Toolbox (https://climatetoolbox.org/)





https://waterwatch.usgs.gov/index.php?m=pa07d&r=nc&w=map

7-Day Avg. Stream Flow Conditions

Continued
Below to
Much Below
Normal to the
East...

Improvements West...















Current with trend for extension of dryness
Two NASA based products links to right.







Note: South Coast FDRA Forecast 72<sup>nd</sup> Percentile on 1/18







# ERC Percentile Forecast for 1/18 By FDRA (for all days)



# 1000-Hr Percentile Forecast for 1/18 By FDRA (for all days)







# 100-Hr Percentile Forecast for 1/18 By FDRA (for all days)



# 10-Hr Percentile Forecast for 1/18 By FDRA (for all days)







### Observations on 1/17/23 – FWIP By Station

| DIST≛ | FDRA         | WIMS_ID | STATION_NAME