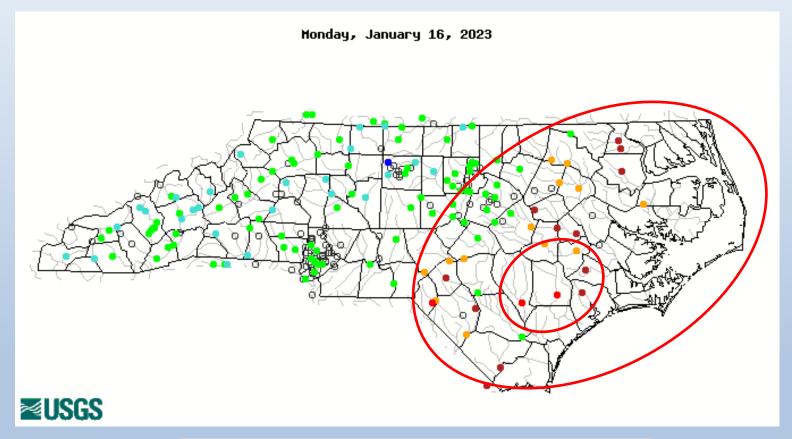

https://waterwatch.usgs.gov/index.php?m=pa07d&r=nc&w=map

7-Day Avg. Stream Flow Conditions

Continued
Below to
Much Below
Normal to the
East...

Improvements West...

Current with trend for extension of dryness
Two NASA based products links to right.