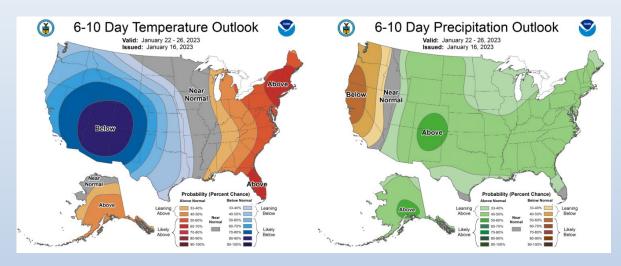

| 2023-01-17 | 16X1P | 92.50  | 41.40 | 4.60  | 41.40 | 121.00 | 14.25 | 14.80 | 19.22 | 22.10  | 30.00 | 60.00 | 34°F | 54%  | WSW 5 mph | 0.00 in. | 0   |



TOUNDED 1871

**Adjective Rating Map** 

Smokey Signs, Public Facing

(Uses ERC + 100hr Matrix)

https://climate.ncsu.ed
u/fwip/nc\_danger/



Hazard Level – relevant to NCFS manning and Daily Hazard

(Uses BI + 100hr Matrix)

https://products.climate.n csu.edu/fwip/hazard.php







# **Looking Ahead**

















https://www.wpc.ncep.noaa.gov/#





#### Jan/Feb/Mar Outlook



#### Feb/Mar/Apr Outlook



Refreshed Outlook Coming on 1/19









Note: Significant fire potential is defined as the likelihood that a wildland fire event will require mobilization of additional resources from outside the area in which the fire situation originates.









Note: Significant fire potential is defined as the likelihood that a wildland fire event will require mobilization of additional resources from outside the area in which the fire situation originates.





Month -

#### STATEWIDE FIRE COUNTS & ACRES, 2000 - 2022 BY CY

(FIRE LISTED BY REPORTED START DATE, THIS CAN BE FILTERED BY MONTH)

JAN, FEB, MAR, APR, MAY ONLY







#### **Statewide Summary**

- Currently in <u>La Nina</u> and foreca