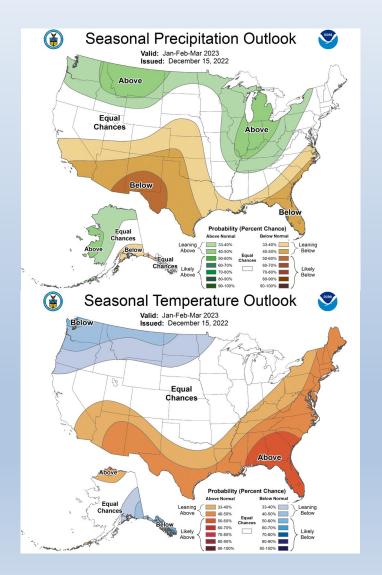

| 2023-01-17 | 16X1P | 92.50  | 41.40 | 4.60  | 41.40 | 121.00 | 14.25 | 14.80 | 19.22 | 22.10  | 30.00 | 60.00 | 34°F | 54%  | WSW 5 mph | 0.00 in. | 0   |



TOUNDED 1871

**Adjective Rating Map** 

Smokey Signs, Public Facing

(Uses ERC + 100hr Matrix)

https://climate.ncsu.ed
u/fwip/nc\_danger/



Hazard Level – relevant to NCFS manning and Daily Hazard

(Uses BI + 100hr Matrix)

https://products.climate.n csu.edu/fwip/hazard.php







# **Looking Ahead**

















https://www.wpc.ncep.noaa.gov/#





#### Jan/Feb/Mar Outlook



#### Feb/Mar/Apr Outlook



Refreshed Outlook Coming on 1/19









Note: Significant fire potential is defined as the likelihood that a wildland fire event will require mobilization of additional resources from outside the area in which the fire situation originates.









Note: Significant fire potential is defined as the likelihood that a wildland fire event will require mobilization of additional resources from outside the area in which the fire situation originates.





Month -

#### STATEWIDE FIRE COUNTS & ACRES, 2000 - 2022 BY CY

(FIRE LISTED BY REPORTED START DATE, THIS CAN BE FILTERED BY MONTH)

JAN, FEB, MAR, APR, MAY ONLY







#### **Statewide Summary**

- Currently in <u>La Nina</u> and forecast to transition to Neutral into summer
- Warmer and drier is still favored