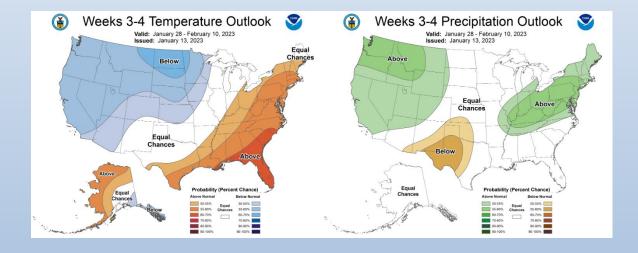

| 2023-01-17 | 16X1P | 92.50  | 41.40 | 4.60  | 41.40 | 121.00 | 14.25 | 14.80 | 19.22 | 22.10  | 30.00 | 60.00 | 34°F | 54%  | WSW 5 mph | 0.00 in. | 0   |



TOUNDED 1871

**Adjective Rating Map** 

Smokey Signs, Public Facing

(Uses ERC + 100hr Matrix)

https://climate.ncsu.ed
u/fwip/nc\_danger/



Hazard Level – relevant to NCFS manning and Daily Hazard

(Uses BI + 100hr Matrix)

https://products.climate.n csu.edu/fwip/hazard.php







# **Looking Ahead**

















https://www.wpc.ncep.noaa.gov/#





#### Jan/Feb/Mar Outlook



#### Feb/Mar/Apr Outlook



Refreshed Outlook Coming on 1/19









Note: Significant fire potential is defined as the likelihood that a wildland fire event will require mobilization of additional resources from outside the area in which the fire situation originates.









Note: Significant fire potential is defined as the likelihood that a wildland fire event will require mobilization of additional resources from outside the area in which the fire situation originates.





Month -

#### STATEWIDE FIRE COUNTS & ACRES, 2000 - 2022 BY CY

(FIRE LISTED BY REPORTED START DATE, THIS CAN BE FILTERED BY MONTH)

JAN, FEB, MAR, APR, MAY ONLY







#### **Statewide Summary**

- Currently in <u>La Nina</u> and forecast t