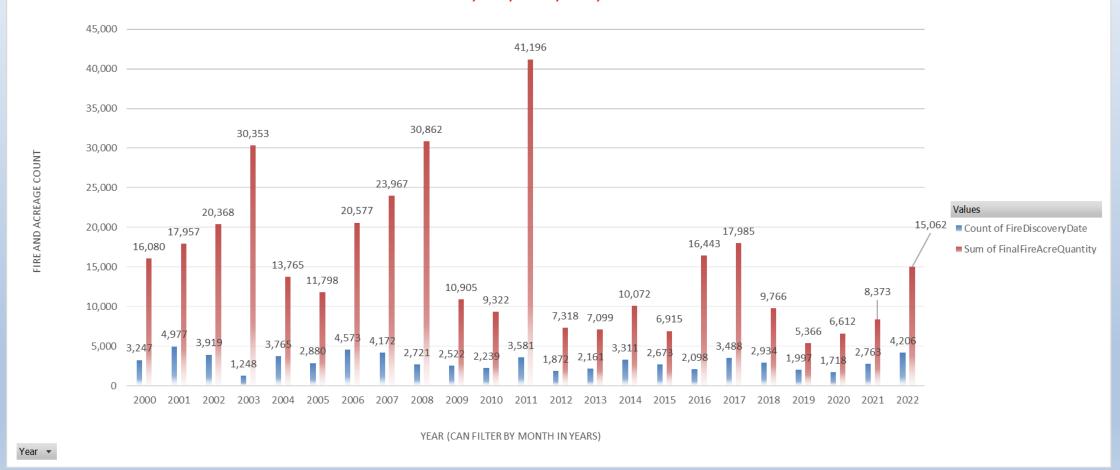

10-YR FARS Extract by Calendar Year (Approval Status = All; 2022 Preliminary)

Statewide: +/- 216 fires, 215 acres

~10 Yr. Avg for January is 300 fires, 500 acres

\*All values are preliminary, via Business Intelligence Tool.