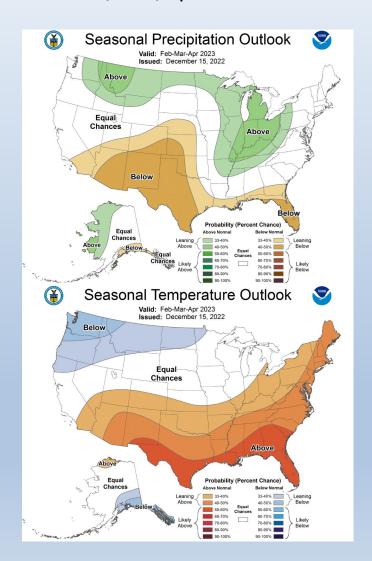

| 2023-01-17 | 16X1P | 92.50  | 41.40 | 4.60  | 41.40 | 121.00 | 14.25 | 14.80 | 19.22 | 22.10  | 30.00 | 60.00 | 34°F | 54%  | WSW 5 mph | 0.00 in. | 0   |



TOUNDED 1871

**Adjective Rating Map** 

Smokey Signs, Public Facing

(Uses ERC + 100hr Matrix)

https://climate.ncsu.ed
u/fwip/nc\_danger/



Hazard Level – relevant to NCFS manning and Daily Hazard

(Uses BI + 100hr Matrix)

https://products.climate.n csu.edu/fwip/hazard.php







# **Looking Ahead**

















https://www.wpc.ncep.noaa.gov/#





#### Jan/Feb/Mar Outlook



#### Feb/Mar/Apr Outlook



Refreshed Outlook Coming on 1/19









Note: Significant fire potential is defined as the likelihood that a wildland fire event will require mobilization of additional resources from outside the area in which the fire situation originates.









Note: Significant fire potential is defined as the likelihood that a wildland fire event will require mobilization of additional resources from outside the area in which the fire situation originates.





Month -

#### STATEWIDE FIRE COUNTS & ACRES, 2000 - 2022 BY CY

(FIRE LISTED BY REPORTED START DATE, THIS CAN BE FILTERED BY MONTH)

JAN, FEB, MAR, APR, MAY ONLY







#### **Statewide Summary**

- Currently in <u>La Nina</u> and forecast to transition to Neutral into summer
- Warmer and drier is still favored to develop into Spring 23'