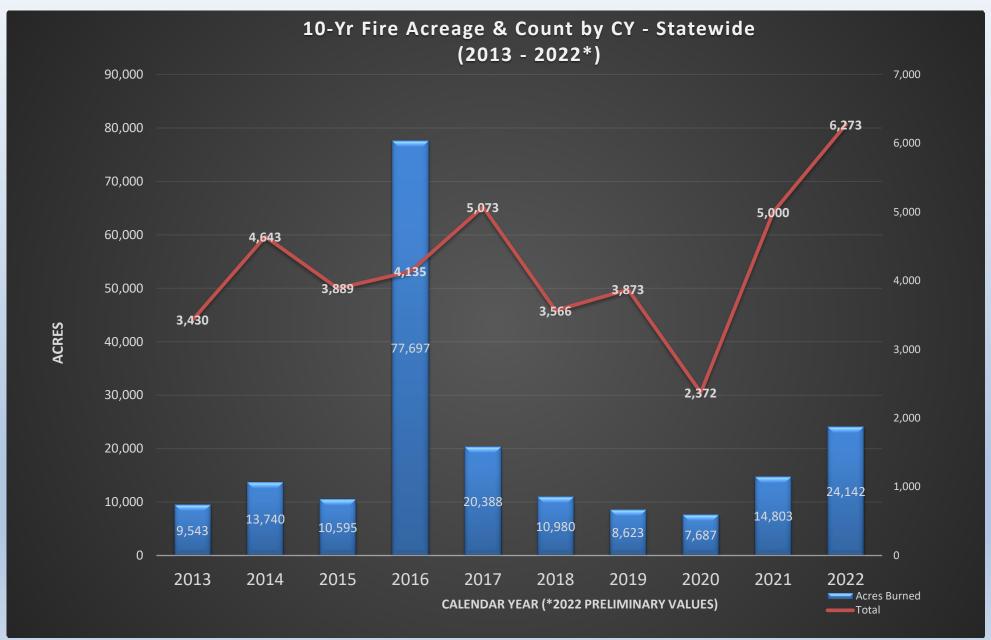

10-YR FARS Extract by Calendar Year (Approval Status = All; 2022 Preliminary)

Statewide: +/- 216 fires, 215 acres

~10 Yr. Avg for January is 300 fires, 500 acres

\*All values are preliminary, via Business Intelligence Tool.