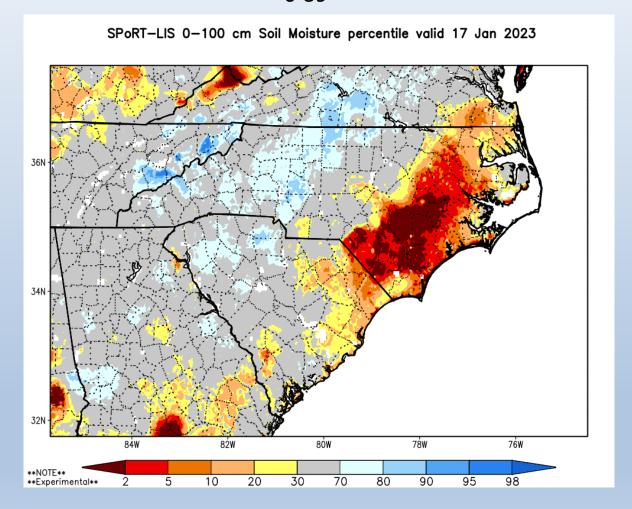

https://waterwatch.usgs.gov/index.php?m=pa07d&r=nc&w=map

7-Day Avg. Stream Flow Conditions

Continued
Below to
Much Below
Normal to the
East...

Improvements West...

Current with trend for extension of dryness
Two NASA based products links to right.