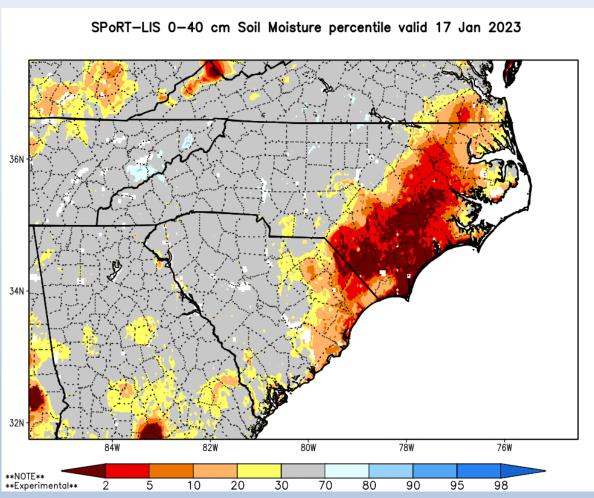

https://waterwatch.usgs.gov/index.php?m=pa07d&r=nc&w=map

7-Day Avg. Stream Flow Conditions

Continued
Below to
Much Below
Normal to the
East...

Improvements West...

Current with trend for extension of dryness
Two NASA based products links to right.