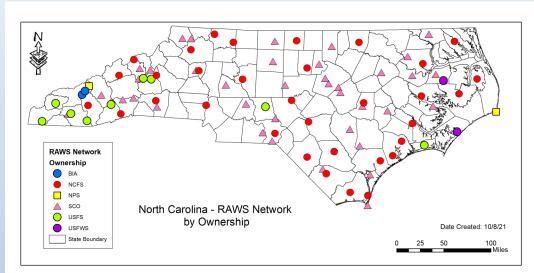

# January - 2023 Monthly/Seasonal Fire Outlook

Jamie Dunbar Fire Environment Staff Forester <u>jamie.dunbar@ncagr.gov</u>

- 39 Agency RAWS Stations (Includes 6 Portables)
- Many Partner Stations
- 1 Soil Moisture Station & 1 Pending
- 9 FDRAs
- 7 NWS Forecast Offices
- NFDRS V4, FDOP Signature Pending