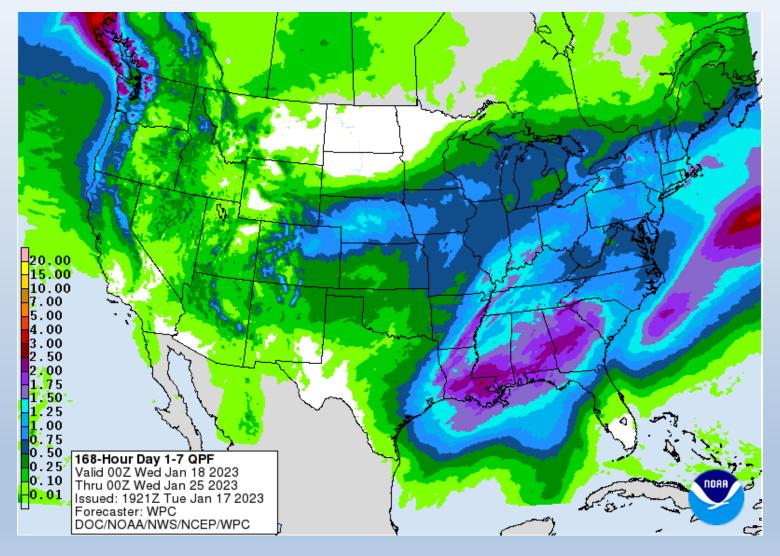

| 2023-01-17 | 16X1P | 92.50  | 41.40 | 4.60  | 41.40 | 121.00 | 14.25 | 14.80 | 19.22 | 22.10  | 30.00 | 60.00 | 34°F | 54%  | WSW 5 mph | 0.00 in. | 0   |



TOUNDED 1871

**Adjective Rating Map** 

Smokey Signs, Public Facing

(Uses ERC + 100hr Matrix)

https://climate.ncsu.ed
u/fwip/nc\_danger/



Hazard Level – relevant to NCFS manning and Daily Hazard

(Uses BI + 100hr Matrix)

https://products.climate.n csu.edu/fwip/hazard.php







# **Looking Ahead**

















https://www.wpc.ncep.noaa.gov/#





#### Jan/Feb/Mar Outlook



#### Feb/Mar/Apr Outlook



Refreshed Outlook Coming on 1/19









Note: Significant fire potential is defined as the likelihood that a wildland fire event will require mobilization of additional resources from outside the area in which the fire situation originates.









Note: Significant fire potential is defined as the likelihood that a wildland fire event will require mobilization of additional resources from outside the area in which the fire situation originates.





Month -

#### STATEWIDE FIRE COUNTS & ACRES, 2000 - 2022 BY CY

(FIRE LISTED BY REPORTED START DATE, THIS CAN BE FILTERED BY MONTH)

JAN, FEB, MAR, APR, MAY ONLY







#### **Statewide Summary**

- Currently in <u>La Nina</u> and forecast to tran