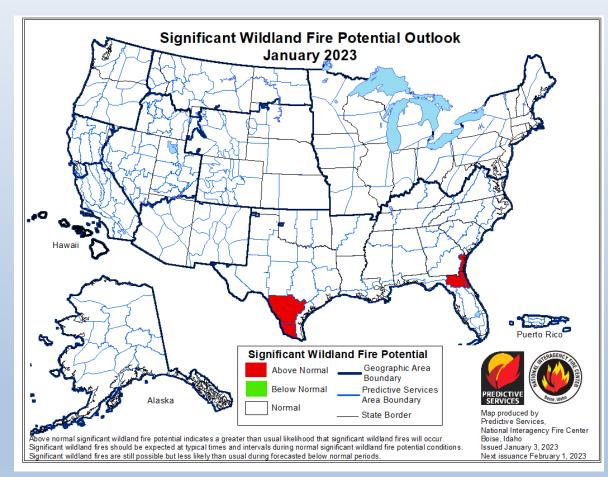

| 2023-01-17 | 16X1P | 92.50  | 41.40 | 4.60  | 41.40 | 121.00 | 14.25 | 14.80 | 19.22 | 22.10  | 30.00 | 60.00 | 34°F | 54%  | WSW 5 mph | 0.00 in. | 0   |



TOUNDED 1871

**Adjective Rating Map** 

Smokey Signs, Public Facing

(Uses ERC + 100hr Matrix)

https://climate.ncsu.ed
u/fwip/nc\_danger/



Hazard Level – relevant to NCFS manning and Daily Hazard

(Uses BI + 100hr Matrix)

https://products.climate.n csu.edu/fwip/hazard.php







# **Looking Ahead**

















https://www.wpc.ncep.noaa.gov/#





#### Jan/Feb/Mar Outlook



#### Feb/Mar/Apr Outlook



Refreshed Outlook Coming on 1/19









Note: Significant fire potential is defined as the likelihood that a wildland fire event will require mobilization of additional resources from outside the area in which the fire situation originates.









Note: Significant fire potential is defined as the likelihood that a wildland fire event will require mobilization of additional resources from outside the area in which the fire situation originates.





Month -

#### STATEWIDE FIRE COUNTS & ACRES, 2000 - 2022 BY CY

(FIRE LISTED BY REPORTED START DATE, THIS CAN BE FILTERED BY MONTH)

JAN, FEB, MAR, APR, MAY ONLY







#### **Statewide Summary**

- Currently in <u>La Nina</u> and forecast to transition to Neutral into summer
- Warmer and drier is still favored to develop into Spring 23'
- A warmer February likely speed bud bre