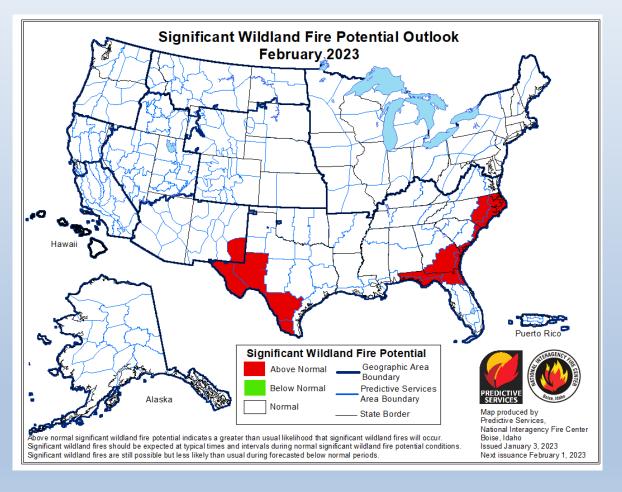

| 2023-01-17 | 16X1P | 92.50  | 41.40 | 4.60  | 41.40 | 121.00 | 14.25 | 14.80 | 19.22 | 22.10  | 30.00 | 60.00 | 34°F | 54%  | WSW 5 mph | 0.00 in. | 0   |



TOUNDED 1871

**Adjective Rating Map** 

Smokey Signs, Public Facing

(Uses ERC + 100hr Matrix)

https://climate.ncsu.ed
u/fwip/nc\_danger/



Hazard Level – relevant to NCFS manning and Daily Hazard

(Uses BI + 100hr Matrix)

https://products.climate.n csu.edu/fwip/hazard.php







# **Looking Ahead**

















https://www.wpc.ncep.noaa.gov/#





#### Jan/Feb/Mar Outlook



#### Feb/Mar/Apr Outlook



Refreshed Outlook Coming on 1/19









Note: Significant fire potential is defined as the likelihood that a wildland fire event will require mobilization of additional resources from outside the area in which the fire situation originates.









Note: Significant fire potential is defined as the likelihood that a wildland fire event will require mobilization of additional resources from outside the area in which the fire situation originates.





Month -

#### STATEWIDE FIRE COUNTS & ACRES, 2000 - 2022 BY CY

(FIRE LISTED BY REPORTED START DATE, THIS CAN BE FILTERED BY MONTH)

JAN, FEB, MAR, APR, MAY ONLY







#### **Statewide Summary**

- Currently in <u>La Nina</u> and forecast to transition to Neutral into summer
- Warmer and drier is still favored to develop into Spring 23'
- A warmer February likely speed bud break