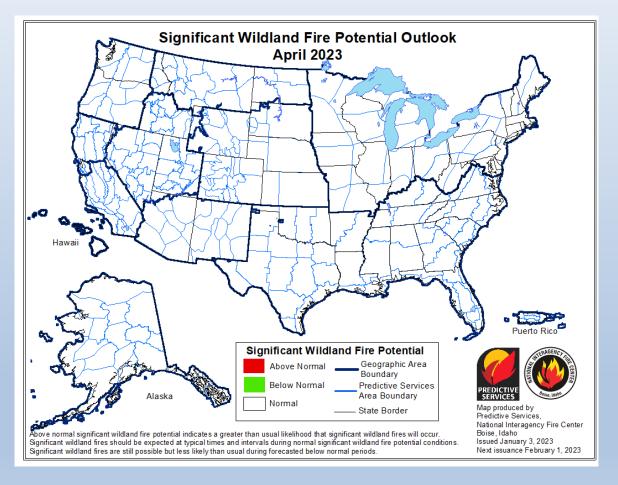

# January - 2023 Monthly/Seasonal Fire Outlook

Jamie Dunbar Fire Environment Staff Forester <u>jamie.dunbar@ncagr.gov</u>

- 39 Agency RAWS Stations (Includes 6 Portables)
- Many Partner Stations
- 1 Soil Moisture Station & 1 Pending
- 9 FDRAs
- 7 NWS Forecast Offices
- NFDRS V4, FDOP Signature Pending