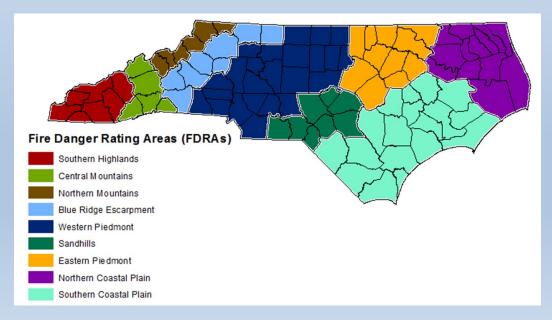

# January - 2023 Monthly/Seasonal Fire Outlook

Jamie Dunbar Fire Environment Staff Forester <u>jamie.dunbar@ncagr.gov</u>

- 39 Agency RAWS Stations (Includes 6 Portables)
- Many Partner Stations
- 1 Soil Moisture Station & 1 Pending
- 9 FDRAs
- 7 NWS Forecast Offices
- NFDRS V4, FDOP Signature Pending

Note: South Coast FDRA Forecast 72<sup>nd</sup> Percentile on 1/18

# ERC Percentile Forecast for 1/18 By FDRA (for all days)