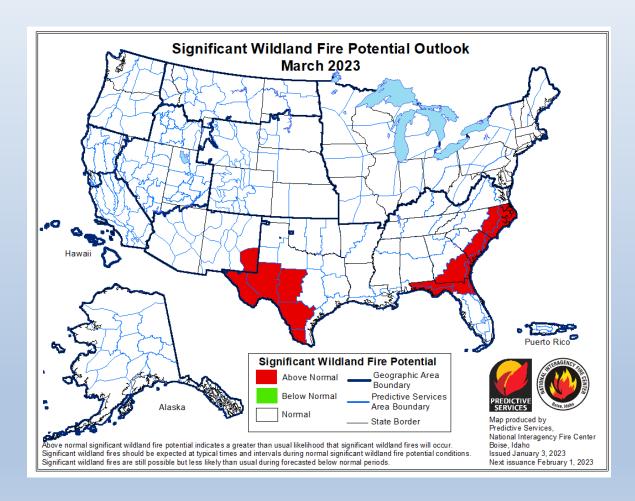

92.50  | 41.40 | 4.60  | 41.40 | 121.00 | 14.25 | 14.80 | 19.22 | 22.10  | 30.00 | 60.00 | 34°F | 54%  | WSW 5 mph | 0.00 in. | 0   |



TOUNDED 1871

**Adjective Rating Map** 

Smokey Signs, Public Facing

(Uses ERC + 100hr Matrix)

https://climate.ncsu.ed
u/fwip/nc\_danger/



Hazard Level – relevant to NCFS manning and Daily Hazard

(Uses BI + 100hr Matrix)

https://products.climate.n csu.edu/fwip/hazard.php







# **Looking Ahead**

















https://www.wpc.ncep.noaa.gov/#





#### Jan/Feb/Mar Outlook



#### Feb/Mar/Apr Outlook



Refreshed Outlook Coming on 1/19









Note: Significant fire potential is defined as the likelihood that a wildland fire event will require mobilization of additional resources from outside the area in which the fire situation originates.









Note: Significant fire potential is defined as the likelihood that a wildland fire event will require mobilization of additional resources from outside the area in which the fire situation originates.





Month -

#### STATEWIDE FIRE COUNTS & ACRES, 2000 - 2022 BY CY

(FIRE LISTED BY REPORTED START DATE, THIS CAN BE FILTERED BY MONTH)

JAN, FEB, MAR, APR, MAY ONLY







#### **Statewide Summary**

- Currently in <u>La Nina</u> and forecast to transition to Neutral into summer
- Warmer and drier is still favored to develop into Spring 23'
- A warmer February likely speed bud break?
- Still chances for cold outbreaks, impacts to green-up?
- January <u>Normal</u> Activity Favored
- February & March <u>Above Normal</u> Activity Favored (See Graphical Outlook)
  - Timing of green-up and d