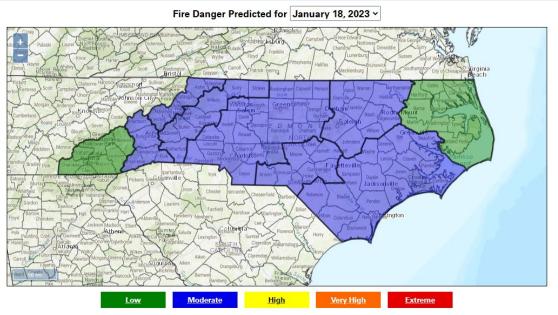

| 2023-01-17 | 16X1P | 92.50  | 41.40 | 4.60  | 41.40 | 121.00 | 14.25 | 14.80 | 19.22 | 22.10  | 30.00 | 60.00 | 34°F | 54%  | WSW 5 mph | 0.00 in. | 0   |



TOUNDED 1871

**Adjective Rating Map** 

Smokey Signs, Public Facing

(Uses ERC + 100hr Matrix)

https://climate.ncsu.ed
u/fwip/nc\_danger/



Hazard Level – relevant to NCFS manning and Daily Hazard

(Uses BI + 100hr Matrix)

https://products.climate.n csu.edu/fwip/hazard.php







# **Looking Ahead**

















https://www.wpc.ncep.noaa.gov/#





#### Jan/Feb/Mar Outlook



#### Feb/Mar/Apr Outlook



Refreshed Outlook Coming on 1/19









Note: Significant fire potential is defined as the likelihood that a wildland fire event will require mobilization of additional resources from outside the area in which the fire situation originates.









Note: Significant fire potential is defined as the likelihood that a wildland fire event will require mobilization of additional resources from outside the area in which the fire situation originates.





Month -

#### STATEWIDE FIRE COUNTS & ACRES, 2000 - 2022 BY CY

(FIR