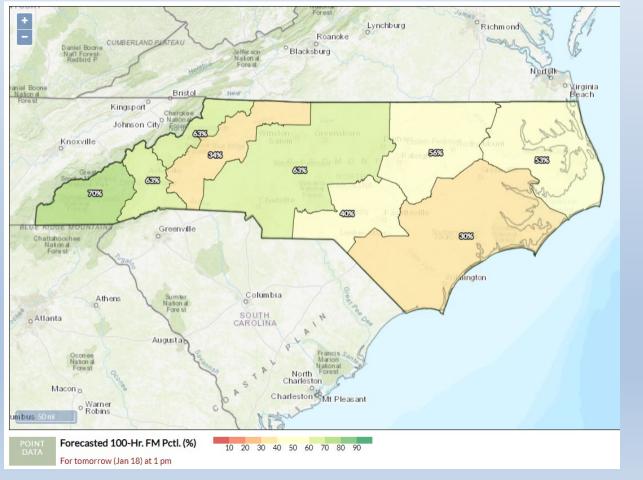

.



Days since Precip of at least 0.25"



For NC:

Generally, 4-6 days west.

Driest areas approaching 21 + days since last reasonably wetting rain. (portions of red circle)

*Model Run on 1/15/23* 



From: Climate Toolbox (https://climatetoolbox.org/)





https://waterwatch.usgs.gov/index.php?m=pa07d&r=nc&w=map

7-Day Avg. Stream Flow Conditions

Continued
Below to
Much Below
Normal to the
East...

Improvements West...















Current with trend for extension of dryness
Two NASA based products links to right.







Note: South Coast FDRA Forecast 72<sup>nd</sup> Percentile on 1/18







# ERC Percentile Forecast for 1/18 By FDRA (for all days)



# 1000-Hr Percentile Forecast for 1/18 By FDRA (for all days)







# 100-Hr Percentile Forecast for 1/18 By FDRA (for all days)



# 10-Hr Percentile Forecast for 1/18 By FDRA (for all days)







### Observations on 1/17/23 – FWIP By Station

| DIST≛ | FDRA         | WIMS_ID | STATION_NAME