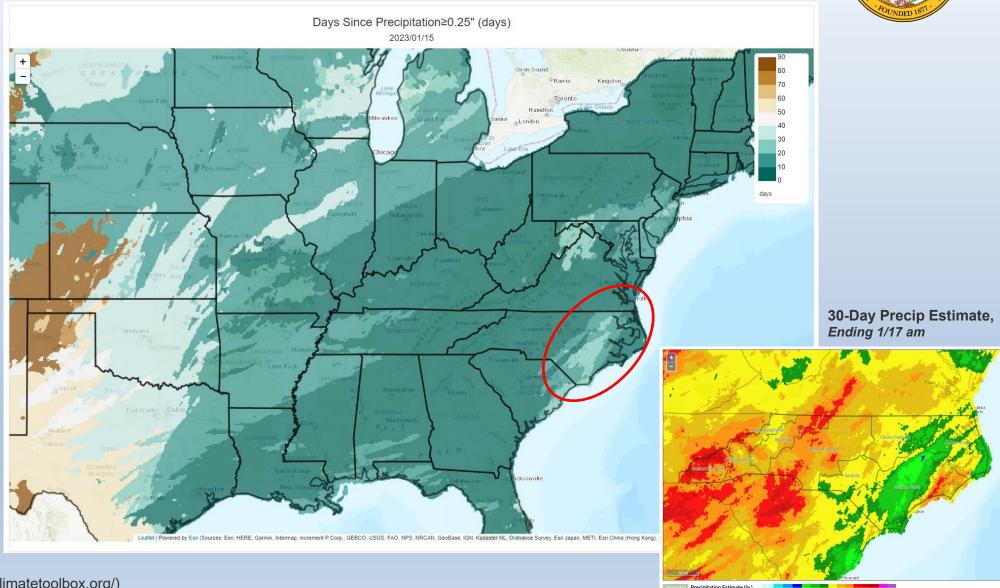

Days since Precip of at least 0.25"

For NC:

Generally, 4-6 days west.

Driest areas approaching 21 + days since last reasonably wetting rain. (portions of red circle)

*Model Run on 1/15/23* 

From: Climate Toolbox (https://climatetoolbox.org/)