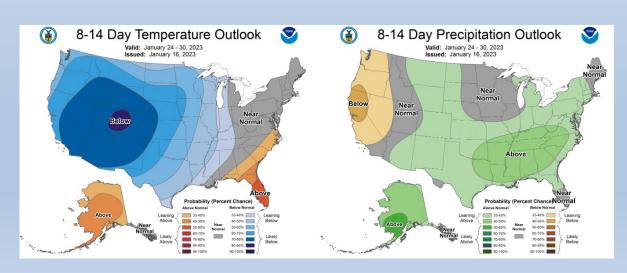

| 2023-01-17 | 16X1P | 92.50  | 41.40 | 4.60  | 41.40 | 121.00 | 14.25 | 14.80 | 19.22 | 22.10  | 30.00 | 60.00 | 34°F | 54%  | WSW 5 mph | 0.00 in. | 0   |



TOUNDED 1871

**Adjective Rating Map** 

Smokey Signs, Public Facing

(Uses ERC + 100hr Matrix)

https://climate.ncsu.ed
u/fwip/nc\_danger/



Hazard Level – relevant to NCFS manning and Daily Hazard

(Uses BI + 100hr Matrix)

https://products.climate.n csu.edu/fwip/hazard.php







# **Looking Ahead**

















https://www.wpc.ncep.noaa.gov/#





#### Jan/Feb/Mar Outlook



#### Feb/Mar/Apr Outlook



Refreshed Outlook Coming on 1/19









Note: Significant fire potential is defined as the likelihood that a wildland fire event will require mobilization of additional resources from outside the area in which the fire situation originates.









Note: Significant fire potential is defined as the likelihood that a wildland fire event will require mobilization of additional resources from outside the area in which the fire situation originates.





Month -

#### STATEWIDE FIRE COUNTS & ACRES, 2000 - 2022 BY CY

(FIRE LISTED BY REPORTED START DATE, THIS CAN BE FILTERED BY MONTH)

JAN, FEB, MAR, APR, MAY ONLY







#### **Statewide Summary**

- Currently in <u>La Nina</u> and forecast