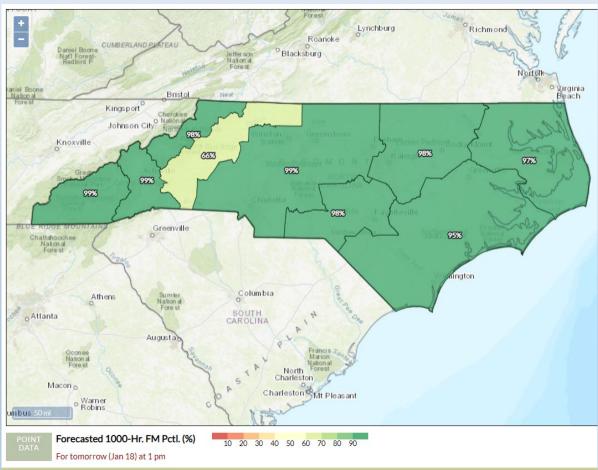

acres

\*All values are preliminary, via Business Intelligence Tool.



Days since Precip of at least 0.25"



For NC:

Generally, 4-6 days west.

Driest areas approaching 21 + days since last reasonably wetting rain. (portions of red circle)

*Model Run on 1/15/23* 



From: Climate Toolbox (https://climatetoolbox.org/)





https://waterwatch.usgs.gov/index.php?m=pa07d&r=nc&w=map

7-Day Avg. Stream Flow Conditions

Continued
Below to
Much Below
Normal to the
East...

Improvements West...















Current with trend for extension of dryness
Two NASA based products links to right.







Note: South Coast FDRA Forecast 72<sup>nd</sup> Percentile on 1/18







# ERC Percentile Forecast for 1/18 By FDRA (for all days)



# 1000-Hr Percentile Forecast for 1/18 By FDRA (for all days)







# 100-Hr Percentile Forecast for 1/18 By FDRA (for all days)



# 10-Hr Percentile Forecast for 1/18 By FDRA (for all days)







### Observations on 1/17/23 – FWIP By Station

| DIST≛ | FDRA         | WIMS_ID | STATION_NAME