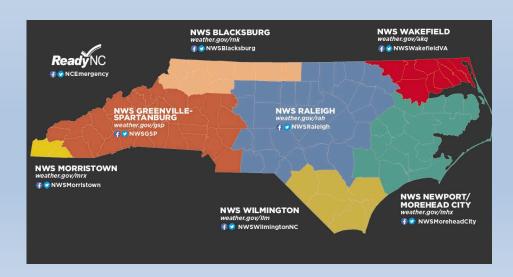

# January - 2023 Monthly/Seasonal Fire Outlook

Jamie Dunbar Fire Environment Staff Forester <u>jamie.dunbar@ncagr.gov</u>

- 39 Agency RAWS Stations (Includes 6 Portables)
- Many Partner Stations
- 1 Soil Moisture Station & 1 Pending
- 9 FDRAs
- 7 NWS Forecast Offices
- NFDRS V4, FDOP Signature Pending