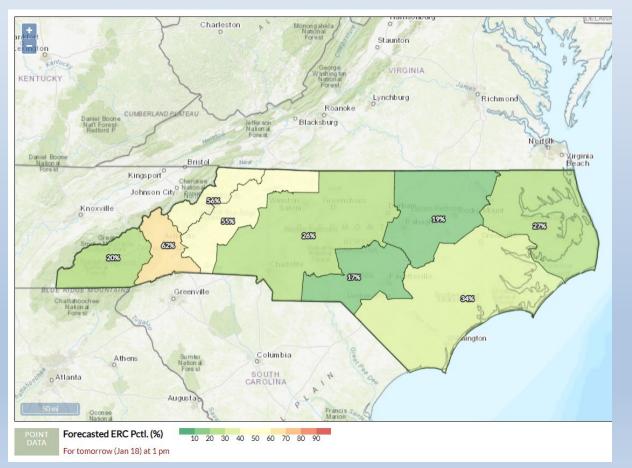

- 216 fires, 215 acres

~10 Yr. Avg for January is 300 fires, 500 acres

\*All values are preliminary, via Business Intelligence Tool.



Days since Precip of at least 0.25"



For NC:

Generally, 4-6 days west.

Driest areas approaching 21 + days since last reasonably wetting rain. (portions of red circle)

*Model Run on 1/15/23* 



From: Climate Toolbox (https://climatetoolbox.org/)





https://waterwatch.usgs.gov/index.php?m=pa07d&r=nc&w=map

7-Day Avg. Stream Flow Conditions

Continued
Below to
Much Below
Normal to the
East...

Improvements West...















Current with trend for extension of dryness
Two NASA based products links to right.







Note: South Coast FDRA Forecast 72<sup>nd</sup> Percentile on 1/18







# ERC Percentile Forecast for 1/18 By FDRA (for all days)



# 1000-Hr Percentile Forecast for 1/18 By FDRA (for all days)







# 100-Hr Percentile Forecast for 1/18 By FDRA (for all days)



# 10-Hr Percentile Forecast for 1/18 By FDRA (for all days)







### Observations on 1/17/23 – FWIP By Station

| DIST≛ | FDRA         | WIMS_ID | STATION_NAME