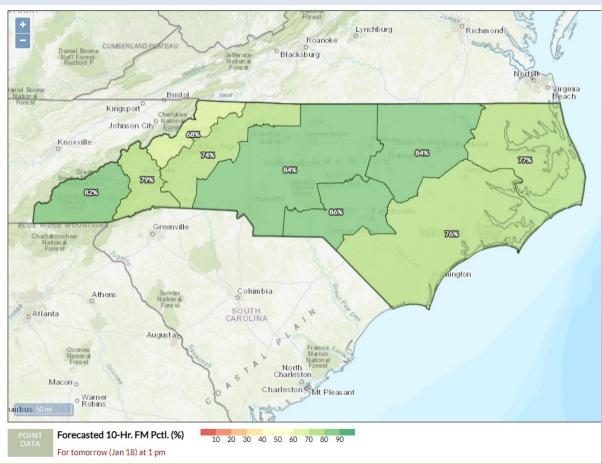

4-6 days west.

Driest areas approaching 21 + days since last reasonably wetting rain. (portions of red circle)

*Model Run on 1/15/23* 



From: Climate Toolbox (https://climatetoolbox.org/)





https://waterwatch.usgs.gov/index.php?m=pa07d&r=nc&w=map

7-Day Avg. Stream Flow Conditions

Continued
Below to
Much Below
Normal to the
East...

Improvements West...















Current with trend for extension of dryness
Two NASA based products links to right.







Note: South Coast FDRA Forecast 72<sup>nd</sup> Percentile on 1/18







# ERC Percentile Forecast for 1/18 By FDRA (for all days)



# 1000-Hr Percentile Forecast for 1/18 By FDRA (for all days)







# 100-Hr Percentile Forecast for 1/18 By FDRA (for all days)



# 10-Hr Percentile Forecast for 1/18 By FDRA (for all days)







### Observations on 1/17/23 – FWIP By Station

| DIST≛ | FDRA         | WIMS_ID | STATION_NAME