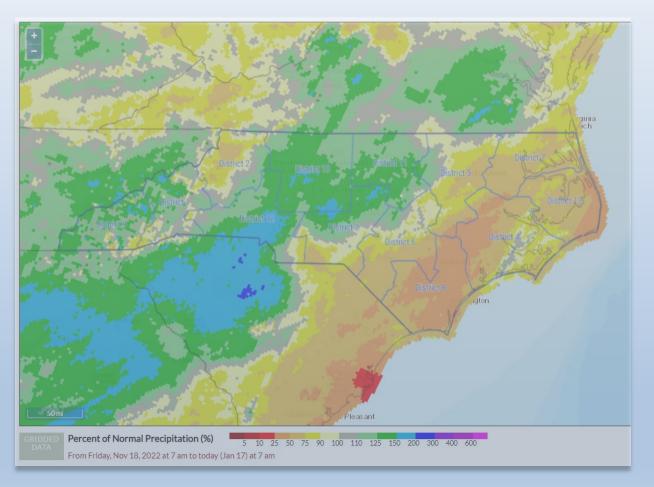

Days since Precip of at least 0.25"

For NC:

Generally, 4-6 days west.

Driest areas approaching 21 + days since last reasonably wetting rain. (portions of red circle)

*Model Run on 1/15/23* 

From: Climate Toolbox (https://climatetoolbox.org/)